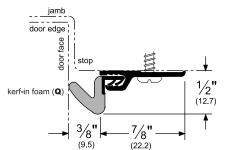

## **ASSA ABLOY**

Pemko Perimeter Gasketing: Standard Perimeter Gasketing

The global leader in door opening solutions

306\_Q

AVAILABLE FINISHES: A, D, PW WIDTH: 1/2" (12.7 mm)

PROFILE HEIGHT: 7/8" (22.2 mm)

TOTAL HEIGHT WITH INSERT: 1-1/4" (31.7 mm)

A (Mill Finish Aluminum)
D (Dark Bronze Anodized Aluminum)
PW (Painted White Aluminum)