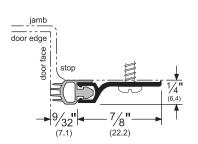

## **ASSA ABLOY**

Pemko Perimeter Gasketing: Standard Perimeter Gasketing

The global leader in door opening solutions

306 V

AVAILABLE FINISHES: **A, BDG, D, G, PW, SN** 

WIDTH: 1/4" (6.4 mm)

PROFILE HEIGHT: 7/8" (22.2 mm)

TOTAL HEIGHT WITH INSERT: 1-5/32" (29.3 mm)

A (Mill Finish Aluminum)
BDG (Bright Dip Gold Anodized Aluminum)
D (Dark Bronze Anodized Aluminum)
G (Gold Anodized Aluminum)
PW (Painted White Aluminum)
SN (Satin Nickel Anodized Aluminum)