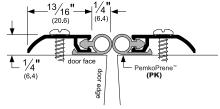

#### **ASSA ABLOY**

Pemko Astragals & Meeting Stiles: Astragals & Meeting Stile Gasketing- Split Astragals

The global leader in door opening solutions

297\_PK (MS)

ORDER TWO (AS A PAIR)

AVAILABLE FINISHES: A, BDG, D, G, PW, SN
PROFILE WIDTH: 13/16" (20.6 mm) (x2)
TOTAL WIDTH WITH INSERT: 1-1/16" (27 mm) (x2)

HEIGHT: 1/4" (6.4 mm)

A (Mill Finish Aluminum)

BDG (Bright Dip Gold Anodized Aluminum)

**D** (Dark Bronze Anodized Aluminum)

G (Gold Anodized Aluminum)

PW (Painted White Aluminum)

SN (Satin Nickel Anodized Aluminum)