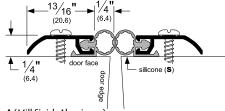

### **ASSA ABLOY**

Pemko Astragals & Meeting Stiles: Astragals & Meeting Stile Gasketing- Split Astragals

The global leader in door opening solutions

297\_S (MS)

ORDER TWO (AS A PAIR)

AVAILABLE FINISHES: A, BDG, D, G, PW, SN PROFILE WIDTH: 13/16" (20.6 mm) (x2) TOTAL WIDTH WITH INSERT: 1-1/16" (27 mm) (x2)

HEIGHT: 1/4" (6.4 mm)

A (Mill Finish Aluminum)

BDG (Bright Dip Gold Anodized Aluminum)

D (Dark Bronze Anodized Aluminum)

G (Gold Anodized Aluminum)

PW (Painted White Aluminum)

SN (Satin Nickel Anodized Aluminum)