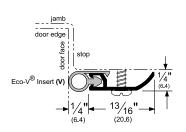

#### **ASSA ABLOY**

Pemko Perimeter Gasketing: Standard Perimeter Gasketing

The global leader in door opening solutions

297 V

AVAILABLE FINISHES: A, BDG, D, G, PW, SN WIDTH: 1/4" (6.4 mm)

PROFILE HEIGHT: 13/16" (20.6 mm)

TOTAL HEIGHT WITH INSERT: 1-1/16" (27.0 mm)

A (Mill Finish Aluminum)

**BDG** (Bright Dip Gold Anodized Aluminum)

**D** (Dark Bronze Anodized Aluminum)

G (Gold Anodized Aluminum)

**PW** (Painted White Aluminum)