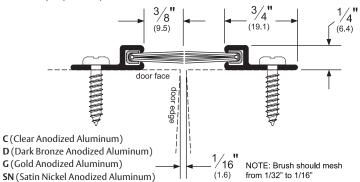

## Architectural Door Accessories

Pemko Astragals & Meeting Stiles: Astragals & Meeting Stile Gasketing-Split Astragals

The global leader in door opening solutions

18041\_NB(MS)

ORDER TWO (AS A PAIR)

AVAILABLE FINISHES: **C**, **D**, **G**, **SN** PROFILE WIDTH: **3/4" (19.1 mm) (x2)** TOTAL WIDTH WITH INSERT: **1-1/8" (28.6 mm) (x2)** HEIGHT: **1/4" (6.4 mm)** 

## Pemko Astragals & Meeting Stiles: Astragals & Meeting Stile Gasketing-Split Astragals 18041\_SB (MS)

Architectural

AVAILABLE FINISHES: C, D, G, SN PROFILE WIDTH: 3/4" (19.1 mm) (x2)

TOTAL WIDTH WITH INSERT: 1-1/8" (28.6 mm) (x2)