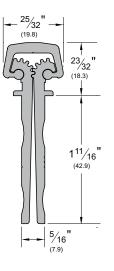

## Architectural Door Accessories

PemkoHinge<sup>®</sup> Continuous Geared Hinges: Full-Mortise Hinges: Short Leaf Flush

\_FM\_SLF

AVAILABLE FINISHES: BL, C, D, G, PW, SN

WIDTH: **5/16" (7.9 mm)** (between frame edge and door edge)

CAP WIDTH: 25/32" (19.8 mm)

HEIGHT: **1-11/16" (42.9 mm)** (to flange/frame & door edge sides)

HEIGHT: **11/16" (17.5 mm)** (flange to top of cap)

BL (Black Anodized) - special request only C (Clear Anodized) D (Dark Bronze Anodized) G (Gold Anodized) PW (Painted White) - special request only SN (Satin Nickel Anodized)