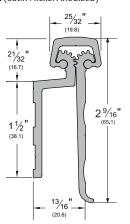

## BHMA

AVAILABLE FINISHES: BL, C, D, PW, SN

WIDTH: 13/16" (20.6 mm)

(between frame edge and door edge, square edge door applications)

WIDTH: 27/32" (21.4 mm)

(between frame edge and door edge, beveled edge door applications)

CAP WIDTH: 25/32" (19.8 mm)

HEIGHT: 2-9/16" (65.1 mm)

(to top cap/frame edge & door edge sides)

HEIGHT: 1-1/2" (38.1 mm) (frame edge side - leaf)

**BL** (Black Anodized) - special request only **C** (Clear Anodized)