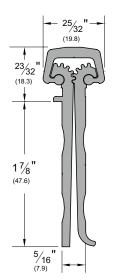

## **ASSA ABLOY**

PemkoHinge® Continuous Geared Hinges: Full-Mortise Hinges: Standard

The global leader in door opening solutions

AVAILABLE FINISHES: BL, C, D, G, PW, SN

WIDTH: 5/16" (7.9 mm)

(between frame edge and door edge)

CAP WIDTH: 25/32" (19.8 mm)

HEIGHT: 1-7/8" (47.6 mm)

(to flange/frame edge side)

HEIGHT: 11/16" (17.5 mm)

(flange to top of cap)

BL (Black Anodized) - special request only

C (Clear Anodized)

**D** (Dark Bronze Anodized)