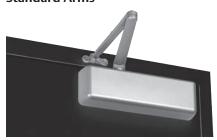

### **Standard Arms**

TPN arm shown (regular mounting)

- » Pull-side application
- » Closer mounted on the door

TPN arm shown (top jamb mounting)

- » Push-side application
- » Closer mounted on the frame
- $\rightarrow$  Minimum top rail = 2-1/4" (57mm)
- » Maximum frame reveal = 2-3/4" (70mm)