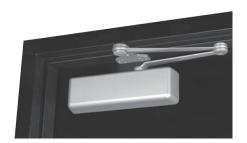

### **Standard Arms**

TPN arm shown (regular mounting)

- » Pull-side application
- » Closer mounted on the door

TPN arm shown (top jamb mounting)

- » Push-side application
- » Closer mounted on the frame
- $\rightarrow$  Minimum top rail = 2-1/4" (57mm)
- » Maximum frame reveal = 2-3/4" (70mm)