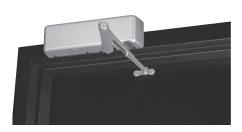

### **Standard Arms**

TPN arm shown (regular mounting)

- » Pull-side application
- » Closer mounted on the door

TPN arm shown (top jamb mounting)

- » Push-side application
- » Closer mounted on the frame
- $\rightarrow$  Minimum top rail = 2-1/4" (57mm)
- » Maximum frame reveal = 2-3/4" (70mm)

TPN arm shown (parallel mounting)

- » Push-side application
- » Closer mounted on the door