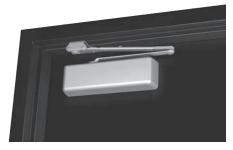

#### **Heavy Duty Arms**

HDH arm (with stop) shown

- » Push-side application
- » Heavy-duty arm
- » Stop is removable

HDN arm (without stop) shown

- » Push-side application
- » Heavy-duty arm
- » Stop is removable