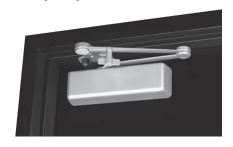

CPS arm shown

- » Push-side application
- » Heavy-duty arm
- » Buffer spring provides greater protection at the end of door opening cycle
- » Spring is removable

NOTE: Arms are not interchangeable with Norton's premium line of closers.