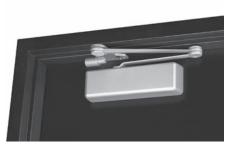

TPN arm shown (parallel mounting)

- » Push-side application
- » Closer mounted on the door