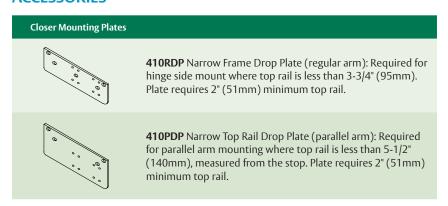

PST  | Heavy-Duty, Hold Open with Removable Stop and Spring Buffer     |



### **MISCELLANEOUS PARTS\***

| Part Number | Description |
|-------------|-------------|
| 410COV      | Cover       |
| SP410       | Screw Pack  |
| 2730KIT     | CPS Kit     |



## **COVER DIMENSIONS**

| Cover Dimensions |                 |               |
|------------------|-----------------|---------------|
| Width            | Length          | Projection    |
| 3-1/2" (89mm)    | 12-1/4" (311mm) | 2-1/4" (57mm) |





### **OPTIONAL FASTENERS**

| Part Number | Description                  |
|-------------|------------------------------|
| SN-134      | Sex Nuts                     |
| TBGN134-47  | Through-Bolts & Grommet Nuts |

Note: Sex nuts furnished standard with all models.

### **ACCESSORIES**