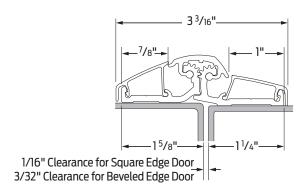

## **Full surface**

- A patented easy-to-install, heavy duty, full surface continuous hinge
- Narrow frame
- Patented center loaded, interlocking bearing design
- XY (lateral and vertical) adjustability while hanging the door
- Articulating cover design eliminates pinch point between center channel cover and door and frame leaf covers
- Non-handed for custom cut lengths
- ¹/¹6" door inset
- 48" Maximum door width
- Beveled or square edge doors
- For doors weighing up to 550 lbs

## **Specifications**

| Standard length            | 83", 95", 119"                                                                                                                                                    |
|----------------------------|-------------------------------------------------------------------------------------------------------------------------------------------------------------------|
| Standard mounting hardware | <ul> <li>12-24 x ³/4" Steel self drilling / self tapping hex head screw</li> <li>¹/4-20 x ³/4" Phillips-head machine screws and pan head through bolts</li> </ul> |
| Certifications             | <ul><li>Exceeds Grade 1 ANSI/BHMA 156.26 for 150lbs and 300lbs</li><li>UL10C listed (90 min)</li></ul>                                                            |