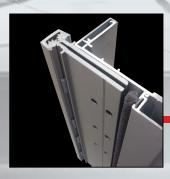

## **Aluminum Continuous** Geared Hinge

**Designed for Use with Aluminum** Frames with Snap-On Trim

- Full Concealed, Heavy Duty
- For use on 1-3/4" Thick Doors
- Used on Frames with Snap-On Trim No Reveal
- 450 lbs. Door Weight Maximum
- Continuous Frame Reinforcement Required -Provided by frame manufacturer