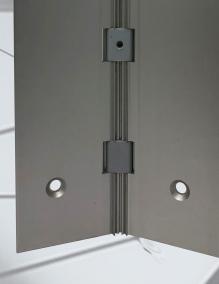

## **Aluminum Continuous** Geared Hinge

**Designed for Use with Aluminum** Frames with Snap-On Trim

- Full Concealed, Heavy Duty
- For use on 1-3/4" Thick Doors
- Used on Frames with Snap-On Trim No Reveal
- 450 lbs. Door Weight Maximum
- Continuous Frame Reinforcement Required -Provided by frame manufacturer