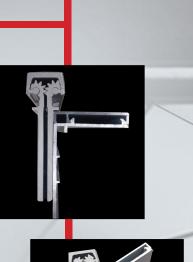

## **Aluminum Continuous** Geared Hinge

**Designed for Use with Aluminum** Frames with Snap-On Trim

- Full Concealed, Heavy Duty
- For use on 1-3/4" Thick Doors
- Used on Frames with Snap-On Trim No Reveal
- 450 lbs. Door Weight Maximum
- Continuous Frame Reinforcement Required -Provided by frame manufacturer

### **Fasteners:**

• 12-24 x 3/4" Undercut Self-Drilling, Thread-Forming Tek Machine Screws