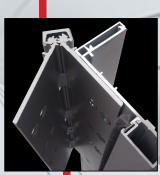

## **Aluminum Continuous** Geared Hinge

**Designed for Use with Aluminum** Frames with Snap-On Trim

- Full Concealed, Heavy Duty
- For use on 1-3/4" Thick Doors
- Used on Frames with Snap-On Trim No Reveal
- 450 lbs. Door Weight Maximum
- Continuous Frame Reinforcement Required -Provided by frame manufacturer